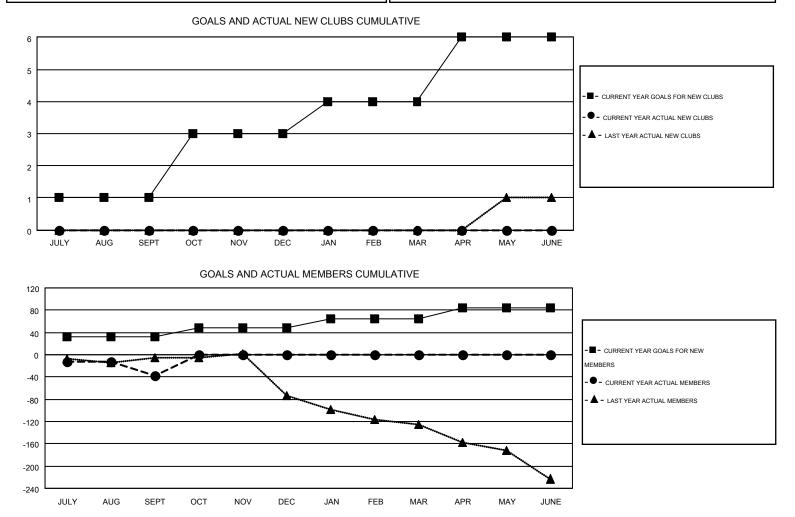

#### GMT: HAL GRIFFIN

| GMT | C A | 1 |
|-----|-----|---|
| OWN | UA. | 1 |

|                       |                  | Clubs     |                  |                       |               |                    | Members                                |                    |                  |
|-----------------------|------------------|-----------|------------------|-----------------------|---------------|--------------------|----------------------------------------|--------------------|------------------|
| RESULTS FOR 2016-2017 |                  |           |                  | RESULTS FOR 2016-2017 |               |                    |                                        |                    |                  |
| QUARTER               | NEW CLUB<br>GOAL | NEW CLUBS | DROPPED<br>CLUBS | NET<br>GAIN/LOSS      | QUARTER       | NEW MEMBER<br>GOAL | CHARTER AND<br>NEW<br>MEMBERS<br>ADDED | DROPPED<br>MEMBERS | NET<br>GAIN/LOSS |
| JULY/AUG/SEPT         | 1                | 0         | 2                | -2                    | JULY/AUG/SEPT | 33                 | 114                                    | 152                | -38              |
| OCT/NOV/DEC           | 2                | 0         | 0                | 0                     | OCT/NOV/DEC   | 16                 | 0                                      | 0                  | 0                |
| JAN/FEB/MAR           | 1                | 0         | 0                | 0                     | JAN/FEB/MAR   | 16                 | 0                                      | 0                  | 0                |
| APR/MAY/JUNE          | 2                | 0         | 0                | 0                     | APR/MAY/JUNE  | 20                 | 0                                      | 0                  | 0                |